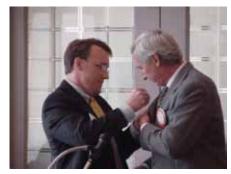

Attorney, Dan Weber, gets pinned as our newest Red Badger. Make Dan (sponsored by Jean Walker) welcome and get him involved. He should make a great Rotarian.

Not pictured, The Rev. Tony Vinson, was awarded his Blue Badge, having completed all the tasks of orientation required of a new member. Tony, the minister in charge of Clear Lake Methodist Church (sponsored by Al Ligrani) often offers the invocation at our meetings and is on the Program Committee, headed by Delia Stephens. Tony is involved and has shown that he is not just a RINO! Thanks, Tony, for all that do in *Service Above Self*.